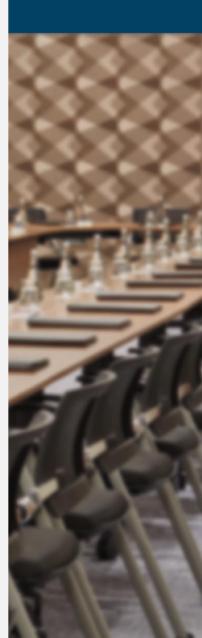

Ready for hourly and daily use, it renders service to all needs suitably with its maximum 130-people capacity, noise-dampening 4 different meeting rooms.

- Ultimate system audio and video equipment (projection device, screen, microphone, audio system for computer)
- Full coverage area for high speed Internet, Wi-Fi telephones
- Functional and ergonomic furniture
- White boards
- Adjustable Lighting
- Air-conditioning
- Ample foyer area
- Platform and desk option
- Cloak room
- A specially designed environment for all your meeting needs from training, meetings of board of directors to cultural and art events like workshops and exhibitions with its seminar, class and U table setup in desired order and number of persons.

### MEETING HALLS