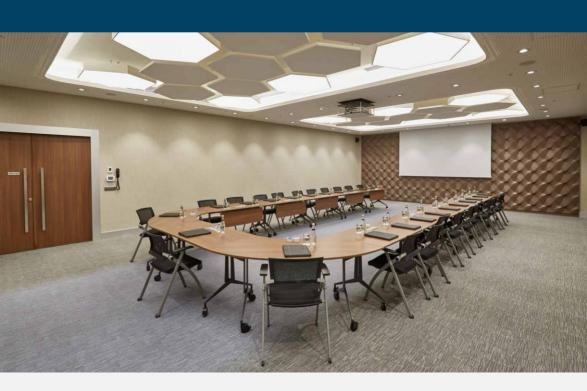

Ready for hourly and daily use, it renders service to all needs suitably with its maximum 130-people capacity, noise-dampening 4 different meeting rooms.

- Ultimate system audio and video equipment (projection device, screen, microphone, audio system for computer)
- Full coverage area for high speed Internet, Wi-Fi telephones
- Functional and ergonomic furniture
- White boards
- Adjustable Lighting
- Air-conditioning
- Ample foyer area
- Platform and desk option
- Cloak room
- A specially designed environment for all your meeting needs from training, meetings of board of directors to cultural and art events like workshops and exhibitions with its seminar, class and U table setup in desired order and number of persons.

### MEETING HALLS